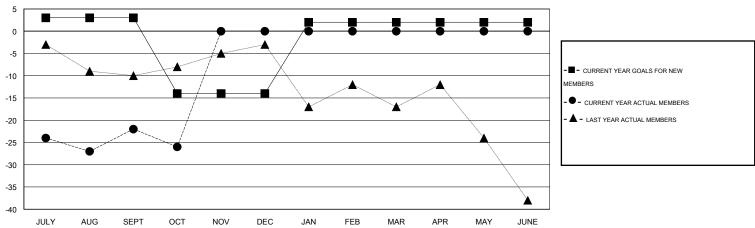

### GOALS AND ACTUAL MEMBERS CUMULATIVE

| DROPPED CLUBS: 1  DROPPED MEMBERS |               | 10 CLUBS OF 48 ADDED 1 OR MORE NEW MEMBERS | GENDER DISTRIBU  MALE  FEMALE | TION<br>1,107 (80.51%)<br>268 (19.49%) |           |
|-----------------------------------|---------------|--------------------------------------------|-------------------------------|----------------------------------------|-----------|
| DECEASED  CLUB CANCELLED  OTHER   | 8<br>21<br>23 | CLICK HERE FOR HEALTH ASSESSMENT DATA      |                               |                                        | 176<br>86 |
| TOTAL                             | 52            |                                            | NON-HEAD OF HOUSEHOLD         |                                        | 90        |